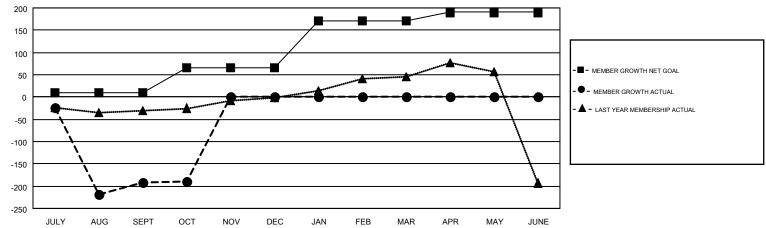

| ] |                       | Members                   |                         |                                                    |  |  |  |  |  |
|---|-----------------------|---------------------------|-------------------------|----------------------------------------------------|--|--|--|--|--|
|   | RESULTS FOR 2018-2019 |                           |                         |                                                    |  |  |  |  |  |
|   | QUARTER               | MEMBER GROWTH NET<br>GOAL | MEMBER GROWTH<br>ACTUAL | DROPPED<br>MEMBERS ACTUAL<br>(including transfers) |  |  |  |  |  |
| l | JULY/AUG/SEPT         | 10                        | 183                     | 337                                                |  |  |  |  |  |
| l | OCT/NOV/DEC           | 55                        | 45                      | 39                                                 |  |  |  |  |  |
| l | JAN/FEB/MAR           | 105                       | 0                       | 0                                                  |  |  |  |  |  |
| l | APR/MAY/JUNE          | 20                        | 0                       | 0                                                  |  |  |  |  |  |