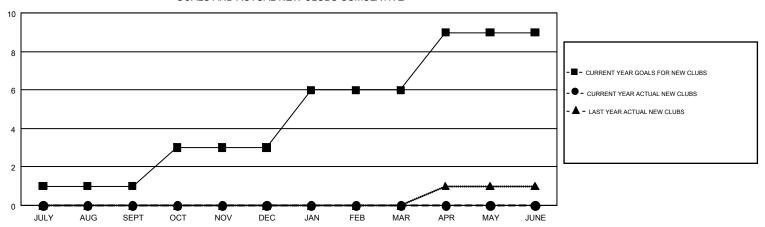

## GMT MONTHLY MEMBERSHIP PROGRESS REPORT

Multiple District 110

LOCATION: NETHERLANDS

Results as of: 10/31/2018

GMT CA 4

| GMT: JOOST P             | AIJMANS       |           |               |    |  |  |
|--------------------------|---------------|-----------|---------------|----|--|--|
| Clubs                    |               |           |               |    |  |  |
| RESULTS FOR 2018-2019    |               |           |               |    |  |  |
| QUARTER                  | NEW CLUB GOAL | NEW CLUBS | DROPPED CLUBS | Q  |  |  |
| JULY/AUG/SEPT            | 1 2           | 0         | 0             | JL |  |  |
| OCT/NOV/DEC  JAN/FEB/MAR | 3             | 0         | 0             | JA |  |  |
| APR/MAY/JUNE             | 3             | 0         | 0             | AF |  |  |

## GOALS AND ACTUAL NEW CLUBS CUMULATIVE

| DROPPED CLUBS: 0  DROPPED MEMBERS |          | 118 CLUBS OF 435 ADDED 1 OR MORE<br>NEW MEMBERS | GENDER DISTR<br>MALE<br>FEMALE | 9,424 (85.12%)<br>1,647 (14.88%) |    |
|-----------------------------------|----------|-------------------------------------------------|--------------------------------|----------------------------------|----|
| DECEASED                          | 30       | CLICK HERE FOR CUMULATIVE  MEMBERSHIP DATA  F   | TOTAL FAMILY UNIT MEMBERS      |                                  | 10 |
| CLUB CANCELLED OTHER              | 0<br>346 |                                                 | FAMILY MEMBERS PAYING HALF     |                                  | 5  |
| TOTAL                             | 376      |                                                 | DUES                           |                                  |    |